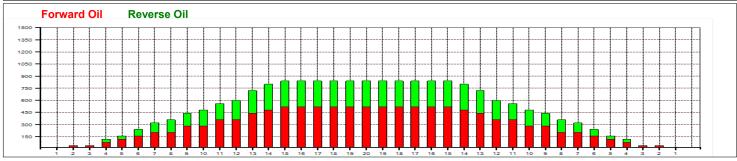

## **Tuplan taonnat 2022**

Oil Pattern Distance: 40 Feet **Reverse Brush Drop:** 29 Feet Oil Per Board: 40 uL 11.8 mL 7.2 mL **Forward Oil Total: Reverse Oil Total: Volume Oil Total:** 19 mL Forward Boards Crossed: 295 Boards Reverse Boards Crossed: 180 Boards **Total Boards Crossed:** 475 Boards