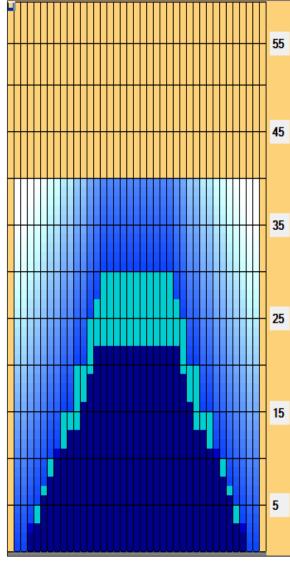

## **Tuplan taonnat 2022**

Oil Pattern Distance: 40 Feet **Reverse Brush Drop:** 29 Feet Oil Per Board: 40 uL 11.8 mL 7.2 mL **Forward Oil Total: Reverse Oil Total: Volume Oil Total:** 19 mL Forward Boards Crossed: 295 Boards Reverse Boards Crossed: 180 Boards **Total Boards Crossed:** 475 Boards

| 4 .  |     |     |   |    |    |      | End  | Feet | T.Oil |
|------|-----|-----|---|----|----|------|------|------|-------|
| 1 2  | 2L  | 2R  | 1 | 14 | 37 | 0.0  | 0.0  | 0.0  | 1480  |
| 2 4  | 4L  | 4R  | 1 | 18 | 33 | 0.0  | 2.5  | 2.5  | 1320  |
| 3 5  | 5L  | 5R  | 1 | 18 | 31 | 2.5  | 5.0  | 2.5  | 1240  |
| 4 6  | 6L  | 6R  | 1 | 18 | 29 | 5.0  | 7.5  | 2.5  | 1160  |
| 5 7  | 7L  | 7R  | 1 | 18 | 27 | 7.5  | 10.0 | 2.5  | 1080  |
| 6 9  | 9L  | 9R  | 2 | 18 | 46 | 10.0 | 15.1 | 5.1  | 1840  |
| 7 1  | 11L | 11R | 2 | 18 | 38 | 15.1 | 20.2 | 5.1  | 1520  |
| 8 1  | 13L | 13R | 2 | 18 | 30 | 20.2 | 25.3 | 5.1  | 1200  |
| 9 1  | 14L | 14R | 1 | 18 | 13 | 25.3 | 27.8 | 2.5  | 520   |
| 10 1 | 15L | 15R | 1 | 22 | 11 | 27.8 | 30.9 | 3.1  | 440   |
| 11 2 | 2L  | 2R  | 0 | 22 | 0  | 30.9 | 40.0 | 9.1  | 0     |
|      |     | ZI. |   |    | Ü  | 30.3 | 4010 | 5.2  |       |

|    | 2L  | 0.0 |   |    |    | Start | End  | Feet  | T.Oil |
|----|-----|-----|---|----|----|-------|------|-------|-------|
| 2  |     | 2R  | 0 | 30 | 0  | 40.0  | 22.0 | -18.0 | 0     |
| 4  | 14L | 14R | 1 | 22 | 13 | 22.0  | 18.9 | -3.1  | 520   |
| 3  | 13L | 13R | 1 | 22 | 15 | 18.9  | 15.8 | -3.1  | 600   |
| 4  | 12L | 12R | 1 | 18 | 17 | 15.8  | 13.3 | -2.5  | 680   |
| 5  | 10L | 10R | 1 | 18 | 21 | 13.3  | 10.8 | -2.5  | 840   |
| 6  | 8L  | 8R  | 1 | 18 | 25 | 10.8  | 8.3  | -2.5  | 1000  |
| 7  | 7L  | 7R  | 1 | 18 | 27 | 8.3   | 5.8  | -2.5  | 1080  |
| 8  | 6L  | 6R  | 1 | 18 | 29 | 5.8   | 3.3  | -2.5  | 1160  |
| 9  | 4L  | 4R  | 1 | 14 | 33 | 3.3   | 1.4  | -1.9  | 1320  |
| 10 | 2L  | 2R  | 0 | 14 | 0  | 1.4   | 0.0  | -1.4  | 0     |
|    |     |     |   |    |    |       |      |       |       |