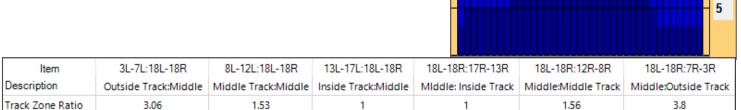

## Naisten SM-Liiga Keilakukko Mikkeli

Oil Pattern Distance: 40 Feet
Forward Oil Total: 10.485 mL
Forward Boards Crossed: 233 Boards

Reverse Brush Drop: 35 Feet
Reverse Oil Total: 10.845 mL
Reverse Boards Crossed: 241 Boards

Oil Per Board: Volume Oil Total: Total Boards Crossed:

**45 uL** 21.33 mL 474 Boards

55

45

35

25

15

|   | Start | Stop | Loads | Speed | Crossed | Start | End  | Feet | T.Oil |
|---|-------|------|-------|-------|---------|-------|------|------|-------|
| 1 | 2L    | 2R   | 3     | 14    | 111     | 0.0   | 3.9  | 3.9  | 4995  |
| 2 | 3L    | 9R   | 1     | 14    | 29      | 3.9   | 5,8  | 1.9  | 1305  |
| 3 | 10L   | 10R  | 2     | 14    | 42      | 5.8   | 9.7  | 3.9  | 1890  |
| 4 | 12L   | 12R  | 3     | 18    | 51      | 9.7   | 17.3 | 7.6  | 2295  |
| 5 | 12L   | 12R  | 0     | 18    | 0       | 17.3  | 26.0 | 8.7  | 0     |
| 6 | 2L    | 2R   | 0     | 22    | 0       | 26.0  | 32.0 | 6.0  | 0     |
| 7 | 2L    | 2R   | 0     | 26    | 0       | 32.0  | 40.0 | 8.0  | 0     |