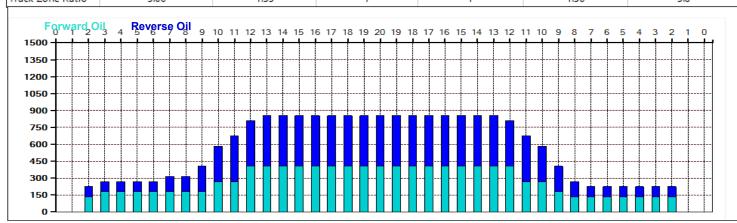

Oil Per Board: Volume Oil Total: Total Boards Crossed:

**45 uL** 21.33 mL 474 Boards

55

45

35

25

15

|   | Start | Stop | Loads | Speed | Crossed | Start | End  | Feet | T.Oil |
|---|-------|------|-------|-------|---------|-------|------|------|-------|
| 1 | 2L    | 2R   | 3     | 14    | 111     | 0.0   | 3.9  | 3.9  | 4995  |
| 2 | 3L    | 9R   | 1     | 14    | 29      | 3.9   | 5,8  | 1.9  | 1305  |
| 3 | 10L   | 10R  | 2     | 14    | 42      | 5.8   | 9.7  | 3.9  | 1890  |
| 4 | 12L   | 12R  | 3     | 18    | 51      | 9.7   | 17.3 | 7.6  | 2295  |
| 5 | 12L   | 12R  | 0     | 18    | 0       | 17.3  | 26.0 | 8.7  | 0     |
| 6 | 2L    | 2R   | 0     | 22    | 0       | 26.0  | 32.0 | 6.0  | 0     |
| 7 | 2L    | 2R   | 0     | 26    | 0       | 32.0  | 40.0 | 8.0  | 0     |

|   | Start | Stop | Loads | Speed | Crossed | Start | End  | Feet | T.Oil |
|---|-------|------|-------|-------|---------|-------|------|------|-------|
| 1 | 2L    | 2R   | 0     | 30    | 0       | 40.0  | 32.0 | -8.0 | 0     |
| 2 | 13L   | 13R  | 1     | 26    | 15      | 32.0  | 28.4 | -3.6 | 675   |
| 3 | 11L   | 11R  | 2     | 22    | 38      | 28.4  | 22.2 | -6.2 | 1710  |
| 4 | 10L   | 10R  | 2     | 18    | 42      | 22.2  | 17.1 | -5.1 | 1890  |
| 5 | 9L    | 9R   | 2     | 18    | 46      | 17.1  | 12.0 | -5.1 | 2070  |
| 6 | 7L    | 8R   | 1     | 14    | 26      | 12.0  | 10.1 | -1.9 | 1170  |
| 7 | 2L    | 2R   | 2     | 14    | 74      | 10.1  | 6.2  | -3.9 | 3330  |
| 8 | 2L    | 2R   | 0     | 10    | 0       | 6.2   | 0.0  | -6.2 | 0     |
|   |       |      |       |       |         |       |      |      |       |