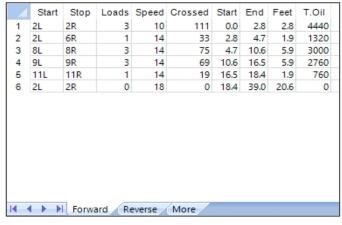

|   | Start | Stop | Loads | Speed | Crossed | Start | End  | Feet  | T.Oil |
|---|-------|------|-------|-------|---------|-------|------|-------|-------|
| 1 | 2L    | 2R   | 0     | 30    | 0       | 39.0  | 28.0 | -11.0 | 0     |
| 2 | 13L   | 11R  | 1     | 18    | 17      | 28.0  | 25.5 | -2.5  | 680   |
| 3 | 12L   | 10R  | 1     | 18    | 19      | 25.5  | 23.0 | -2.5  | 760   |
| 4 | 10L   | 10R  | 2     | 18    | 42      | 23.0  | 17.9 | -5.1  | 1680  |
| 5 | 9L    | 9R   | 2     | 14    | 46      | 17.9  | 14.0 | -3.9  | 1840  |
| 6 | 8L    | 8R   | 1     | 14    | 25      | 14.0  | 12.1 | -1.9  | 1000  |
| 7 | 6L    | 6R   | 1     | 14    | 29      | 12.1  | 10.2 | -1.9  | 1160  |
| 8 | 3L    | 3R   | 1     | 10    | 35      | 10.2  | 8.8  | -1.4  | 1400  |
| 9 | 2L    | 2R   | 0     | 10    | 0       | 8.8   | 0.0  | -8.8  | 0     |
|   |       |      |       |       |         |       |      |       |       |