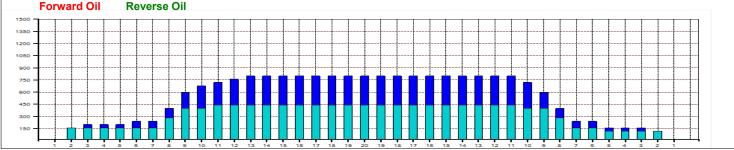

| Item<br>Description | 3L-7L:18L-18R<br>Outside Track:Middle | 8L-12L:18L-18R<br>Middle Track:Middle |   | 18L-18R:17R-13R<br>Mlddle: Inside Track | 18L-18R:12R-8R<br>Middle:Middle Track | 18L-18R:7R-3R<br>Middle:Outside Track |
|---------------------|---------------------------------------|---------------------------------------|---|-----------------------------------------|---------------------------------------|---------------------------------------|
| Track Zone Ratio    | 3.7                                   | 1.27                                  | 1 | 1                                       | 1.2                                   | 4.17                                  |
| Forward O           | Reverse Oil                           |                                       |   |                                         |                                       |                                       |