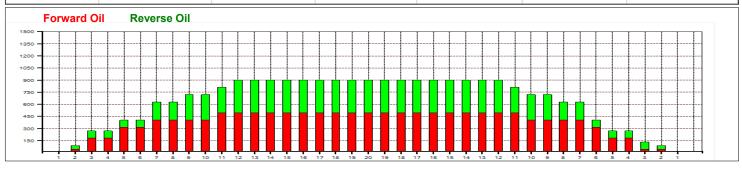

## **Seniorit Kauppi 25-26.3 2023**

Oil Pattern Distance: 41 Feet 31 Feet Oil Per Board: **Reverse Brush Drop:** 45 uL 14.445 mL **Forward Oil Total: Reverse Oil Total:** 10.485 mL **Volume Oil Total:** 24.93 mL Forward Boards Crossed: 321 Boards Reverse Boards Crossed: 233 Boards **Total Boards Crossed:** 554 Boards