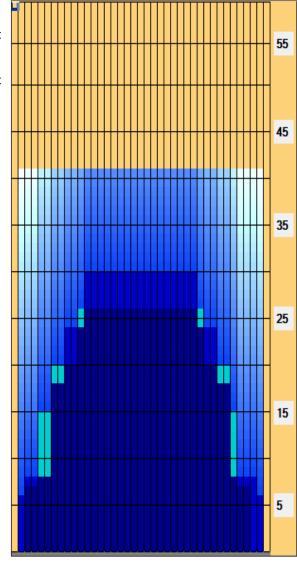

## **Seniorit Kauppi 25-26.3 2023**

Oil Pattern Distance: 41 Feet 31 Feet Oil Per Board: **Reverse Brush Drop:** 45 uL 14.445 mL **Forward Oil Total: Reverse Oil Total:** 10.485 mL **Volume Oil Total:** 24.93 mL Forward Boards Crossed: 321 Boards Reverse Boards Crossed: 233 Boards **Total Boards Crossed:** 554 Boards