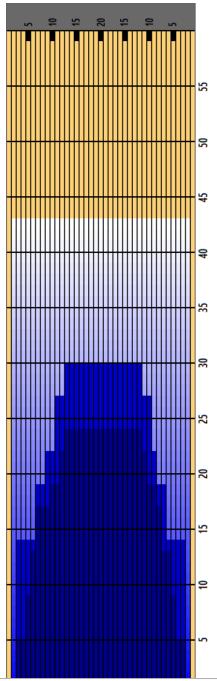

**VS 1** 

Oil Pattern Distance Forward Oil Total 43 Reverse Brush Drop 14.72 mL Reverse Oil Total

8.12 mL

Oil Per Board Volume Oil Total

40 ul 22.84 mL

|   | START | STOP | LOADS | SPEED | CROSSED | START | END   | FEET  | T.OIL |
|---|-------|------|-------|-------|---------|-------|-------|-------|-------|
| 1 | 3L    | 3R   | 4     | 14    | 140     | 0.00  | 5.90  | 5.90  | 5600  |
| 2 | 5L    | 5R   | 2     | 14    | 62      | 5.90  | 9.80  | 3.90  | 2480  |
| 3 | 6L    | 6R   | 2     | 14    | 58      | 9.80  | 13.70 | 3.90  | 2320  |
| 4 | 7L    | 8R   | 2     | 14    | 52      | 13.70 | 17.60 | 3.90  | 2080  |
| 5 | 10L   | 9R   | 1     | 14    | 22      | 17.60 | 19.50 | 1.90  | 880   |
| 6 | 12L   | 11R  | 1     | 18    | 18      | 19.50 | 22.00 | 2.50  | 720   |
| 7 | 13L   | 12R  | 1     | 18    | 16      | 22.00 | 24.50 | 2.50  | 640   |
| 8 | 2L    | 2R   | 0     | 22    | 0       | 24.50 | 35.00 | 10.50 | 0     |
| 9 | 2L    | 2R   | 0     | 26    | 0       | 35.00 | 43.00 | 8.00  | 0     |
|   |       |      |       |       |         |       |       |       |       |
|   |       |      |       |       |         |       |       |       |       |
|   |       |      |       |       |         |       |       |       |       |
|   |       |      |       |       |         |       |       |       |       |
|   |       |      |       |       |         |       |       |       |       |

|   | START | STOP | LOADS | SPEED | CROSSED | START | END   | FEET   | T.OIL |
|---|-------|------|-------|-------|---------|-------|-------|--------|-------|
| 1 | 2L    | 2R   | 0     | 30    | 0       | 43.00 | 30.00 | -13.00 | 0     |
| 2 | 13L   | 12R  | 1     | 22    | 16      | 30.00 | 26.90 | -3.10  | 640   |
| 3 | 11L   | 10R  | 2     | 18    | 40      | 26.90 | 21.80 | -5.10  | 1600  |
| 4 | 9L    | 9R   | 1     | 18    | 23      | 21.80 | 19.30 | -2.50  | 920   |
| 5 | 7L    | 7R   | 2     | 18    | 54      | 19.30 | 14.20 | -5.10  | 2160  |
| 6 | 3L    | 3R   | 2     | 14    | 70      | 14.20 | 10.30 | -3.90  | 2800  |
| 7 | 2L    | 2R   | 0     | 14    | 0       | 10.30 | 0.00  | -10.30 | 0     |
|   |       |      |       |       |         |       |       |        |       |
|   |       |      |       |       |         |       |       |        |       |
|   |       |      |       |       |         |       |       |        |       |
|   |       |      |       |       |         |       |       |        |       |
|   |       |      |       |       |         |       |       |        |       |