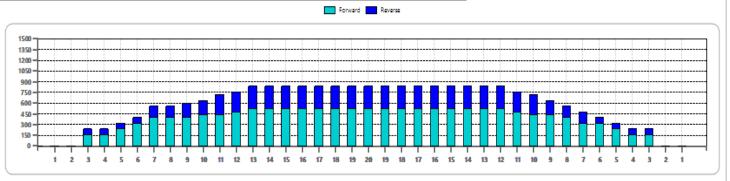

## KEGEL - CURRENT

| Item             | 3L-7L:18L-18R  | 8L-12L:18L-18R | 13L-17L:18L-18R | 18L-18R:17R-13R | 18L-18R:12R-8R | 18L-18R:7R-3R  |   |
|------------------|----------------|----------------|-----------------|-----------------|----------------|----------------|---|
| Description      | Outside:Middle | Middle:Middle  | Inside:Middle   | Mlddle: Inside  | Middle:Middle  | Middle:Outside |   |
| Track Zone Ratio | 2.39           | 1.28           | 1               | 1               | 1.19           | 2.5            | L |