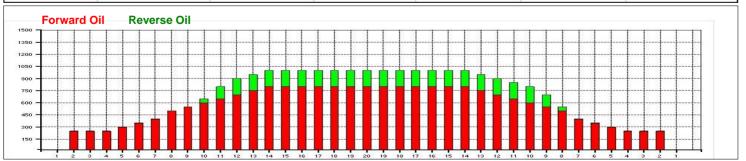

## M1 Rovaniemi 3.12.2023

5

Oil Pattern Distance: 41 Feet **Reverse Brush Drop:** Oil Per Board: 50 uL 32 Feet **Forward Oil Total: Reverse Oil Total: Volume Oil Total:** 21.5 mL 4.2 mL 25.7 mL Forward Boards Crossed: 430 Boards **Reverse Boards Crossed: Total Boards Crossed:** 84 Boards 514 Boards

|    | Start | Stop    | Loads | Speed          | Crossed        | Start        | End          | Feet              | T.Oil              |
|----|-------|---------|-------|----------------|----------------|--------------|--------------|-------------------|--------------------|
| 1  | 2L    | 2R      | - 5   | 14             | 185            | 0.0          | 7.9          | 7.9               | 9250               |
| 2  | 5L    | 5L 5R 1 |       | 14             | 14 31<br>14 29 | 7.9<br>9.8   | 9.8<br>11.7  | 1.9<br>1.9        | 1550<br>1450       |
| 3  | 6L    | 6R 1    | 14    |                |                |              |              |                   |                    |
| 4  | 7L    | 7R      | 1 2   | 14<br>18       | 27<br>50       | 11.7<br>13.6 | 13.6<br>18.7 | 1.9<br>5.1        | 1350<br>2500       |
| 5  | 8L    | 8R      |       |                |                |              |              |                   |                    |
| 6  | 9L    | 9R      | 1     | 18             | 23             | 18.7         | 21.2         | 2.5               | 1150               |
| 7  | 10L   | 10R     | 1 1   | 18<br>18<br>18 | 21<br>19       | 21.2<br>23.7 | 23.7<br>26.2 | 2.5<br>2.5<br>2.5 | 1050<br>950<br>850 |
| 8  | 11L   | 11R     |       |                |                |              |              |                   |                    |
| 9  | 12L   | 12R     |       |                | 17             | 26.2         | 28.7         |                   |                    |
| 10 | 13L   | 13R     | -1    | 18             | 15             | 28.7         | 31.2         | 2.5               | 750                |
| 11 | 14L   | 14R     | - 1   | 22             | 13             | 31.2         | 34.3         | 3.1               | 650                |
| 12 | 2L    | 2R      | 0     | 30             | 0              | 34.3         | 41.0         | 6.7               | 0                  |

|   | Start | Stop | Loads | Speed | Crossed | Start | End  | Feet  | T.Oil |
|---|-------|------|-------|-------|---------|-------|------|-------|-------|
| 1 | 2L    | 2R   | 0     | 30    | 0       | 41.0  | 18.0 | -23.0 | 0     |
| 2 | 12L   | 10R  | 1     | 22    | 19      | 18.0  | 14.9 | -3.1  | 950   |
| 3 | 11L   | 9R   | 2     | 18    | 42      | 14.9  | 9.8  | -5.1  | 2100  |
| 4 | 10L   | 8R   | 1     | 18    | 23      | 9.8   | 7.3  | -2.5  | 1150  |
| 5 | 2L    | 2R   | 0     | 14    | 0       | 7.3   | 0.0  | -7.3  | 0     |
|   |       |      |       |       |         |       |      |       |       |
|   |       |      |       |       |         |       |      |       |       |