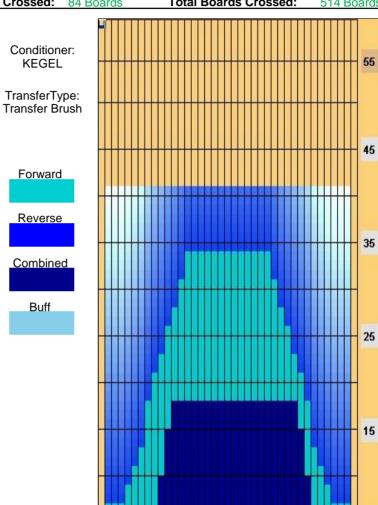

## M1 Rovaniemi 3.12.2023

5

Oil Pattern Distance: 41 Feet **Reverse Brush Drop:** Oil Per Board: 50 uL 32 Feet **Forward Oil Total: Reverse Oil Total: Volume Oil Total:** 21.5 mL 4.2 mL 25.7 mL Forward Boards Crossed: 430 Boards **Reverse Boards Crossed: Total Boards Crossed:** 84 Boards 514 Boards