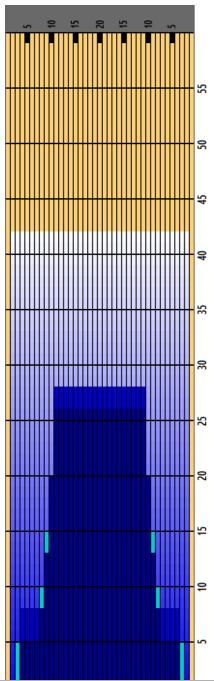

## **FYR GRANDE FINAL 2024**

Oil Pattern Distance Forward Oil Total

42 Reverse Brush Drop 11.24 mL Reverse Oil Total

9.28 mL

Oil Per Board Volume Oil Total

40 ul 20.52 mL

| START STOP  1 3L 3R 2 8L 8R | LOADS<br>3<br>2 | SPEED<br>18 | CROSSED<br>105 | START | END   | FEET  | T.OIL |
|-----------------------------|-----------------|-------------|----------------|-------|-------|-------|-------|
|                             |                 | 18          | 105            |       |       |       |       |
| 2 8L 8R                     | 2               |             | 103            | 0.00  | 5.10  | 5.10  | 4200  |
|                             | ~               | 18          | 50             | 5.10  | 10.20 | 5.10  | 2000  |
| 3 9L 9R                     | 2               | 18          | 46             | 10.20 | 15.30 | 5.10  | 1840  |
| 4 10L 10R                   | 2               | 18          | 42             | 15.30 | 20.40 | 5.10  | 1680  |
| 5 11L 11R                   | 2               | 22          | 38             | 20.40 | 26.60 | 6.20  | 1520  |
| 6 2L 2R                     | 0               | 22          | 0              | 26.60 | 42.00 | 15.40 | 0     |
|                             |                 |             |                |       |       |       |       |

|   | START | STOP | LOADS | SPEED | CROSSED | START | END   | FEET   | T.OIL |
|---|-------|------|-------|-------|---------|-------|-------|--------|-------|
| 1 | 2L    | 2R   | 0     | 26    | 0       | 42.00 | 28.00 | -14.00 | 0     |
| 2 | 11L   | 11R  | 3     | 18    | 57      | 28.00 | 20.40 | -7.60  | 2280  |
| 3 | 10L   | 10R  | 3     | 18    | 63      | 20.40 | 12.80 | -7.60  | 2520  |
| 4 | 9L    | 9R   | 2     | 18    | 46      | 12.80 | 7.70  | -5.10  | 1840  |
| 5 | 4L    | 4R   | 2     | 18    | 66      | 7.70  | 2.60  | -5.10  | 2640  |
| 6 | 2L    | 2R   | 0     | 14    | 0       | 2.60  | 0.00  | -2.60  | 0     |
| ı |       |      |       |       |         |       |       |        |       |